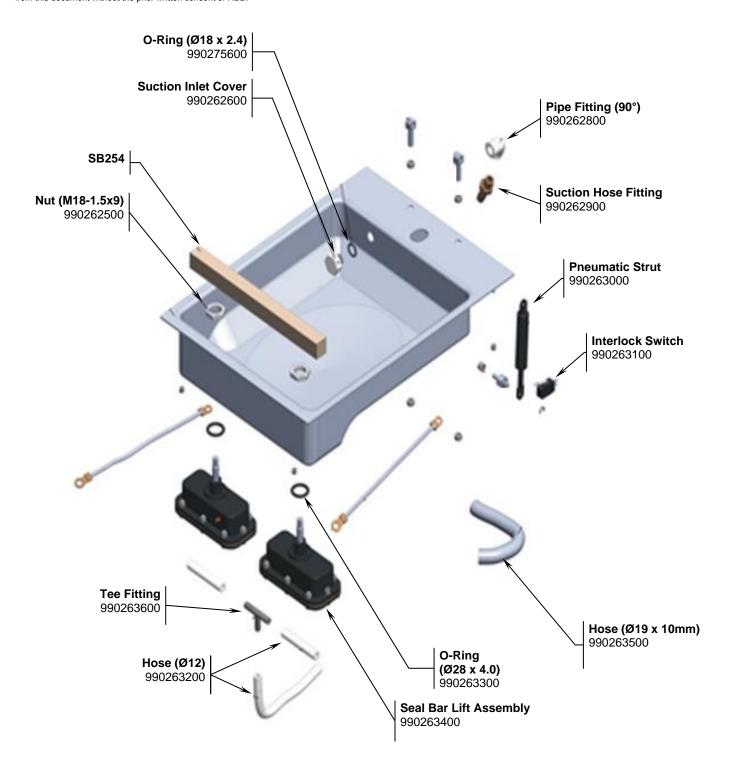

## **Parts and Accessories Diagram**

XV03 – 230V CE – SERIES A

PROPRIETARY RIGHTS NOTICE This document and all information contained within it is the property of Hamilton Beach Brands, Inc. (HBB). It is confidential and proprietary and has been provided to you for a limited purpose. It must be returned or destroyed upon request. Disclosure, reproduction or use of this document and any information contained within it, in full or in part, for any purpose is forbidden without the prior written consent of HBB. No photographs may be taken of any article fabricated or assembled from this document without the prior written consent of HBB.

| Hawilton Donale                         | Revision Description | esive tape part to 990278500 |                |        |             |              |      |      |
|-----------------------------------------|----------------------|------------------------------|----------------|--------|-------------|--------------|------|------|
| Hamilton Beach<br>4421 Waterfront Drive | Request Number:      | DOC12572                     | Revision Date: |        | 01/24/2023  | Approved by: | DOC1 | 2572 |
| Glen Allen, VA 23060                    | Issue Code(s):       |                              | Page:          | 2 of 4 | Document #: | 540097300    | Rev: | D    |