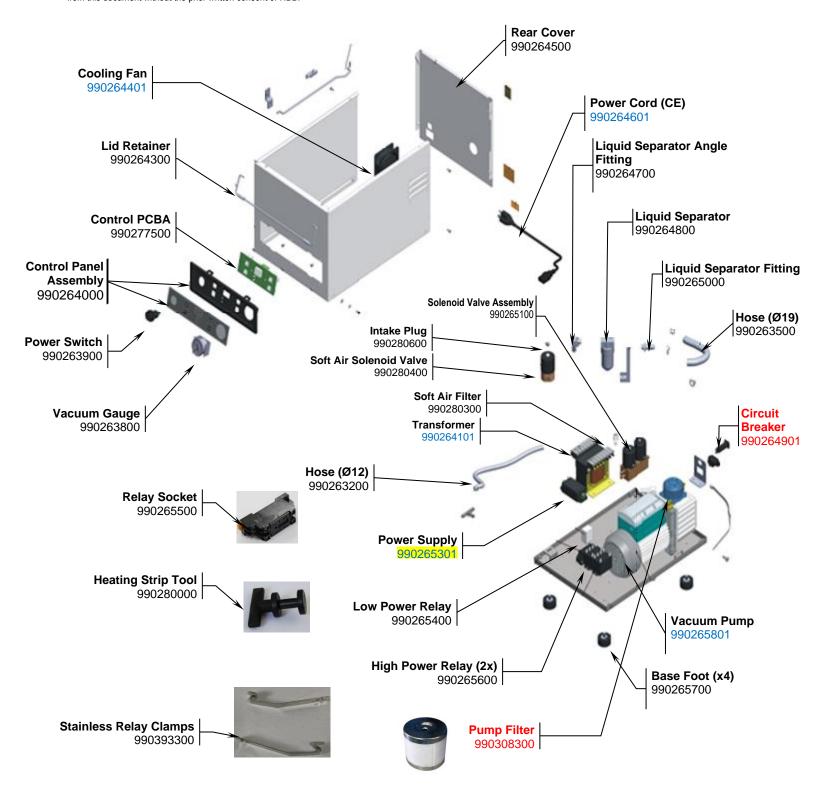

## Parts and Accessories Diagram XV03 – 230V CE – SERIES A

PROPRIETARY RIGHTS NOTICE and has been provided to you for a limited purpose. It must be returned or destroyed upon request. Disclosure, reproduction or use of this document and any information contained within it, in full or in part, for any purpose is forbidden without the prior written consent of HBB. No photographs may be taken of any article fabricated or assembled from this document without the prior written consent of HBB.

| Hamilton Beach<br>4421 Waterfront Drive<br>Glen Allen, VA 23060 | Revision Description | n: Change adhe | Change adhesive tape part to 990278500 |        |             |              |          |   |
|-----------------------------------------------------------------|----------------------|----------------|----------------------------------------|--------|-------------|--------------|----------|---|
|                                                                 | Request Number:      | DOC12572       | Revision Date:                         |        | 01/24/2023  | Approved by: | DOC12572 |   |
|                                                                 | Issue Code(s):       |                | Page:                                  | 4 of 4 | Document #: | 540097300    | Rev:     | D |