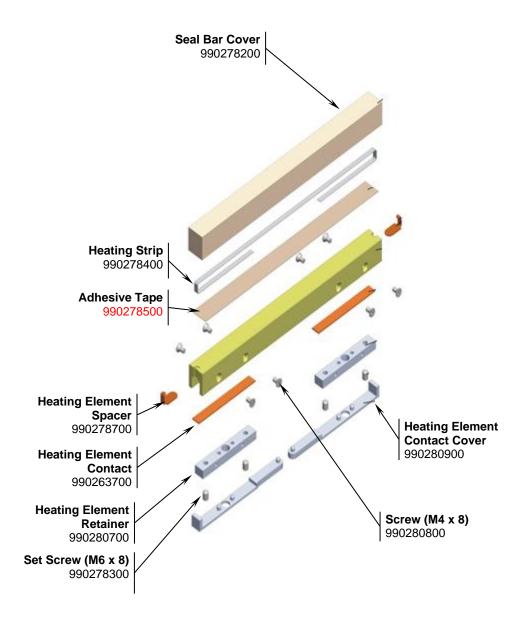

## **Parts and Accessories Diagram**

XV03 – 230V CE – SERIES A

PROPRIETARY RIGHTS NOTICE This document and all information contained within it is the property of Hamilton Beach Brands, Inc. (HBB). It is confidential and proprietary and has been provided to you for a limited purpose. It must be returned or destroyed upon request. Disclosure, reproduction or use of this document and any information contained within it, in full or in part, for any purpose is forbidden without the prior written consent of HBB. No photographs may be taken of any article fabricated or assembled from this document without the prior written consent of HBB.

| Hawilton Donale                         | Revision Description | esive tape part to 990278500 |                |        |             |                 |      |        |  |
|-----------------------------------------|----------------------|------------------------------|----------------|--------|-------------|-----------------|------|--------|--|
| Hamilton Beach<br>4421 Waterfront Drive | Request Number:      | DOC12572                     | Revision Date: |        | 01/24/2023  | Approved by: DO |      | C12572 |  |
| Glen Allen, VA 23060                    | Issue Code(s):       |                              | Page:          | 3 of 4 | Document #: | 540097300       | Rev: | D      |  |