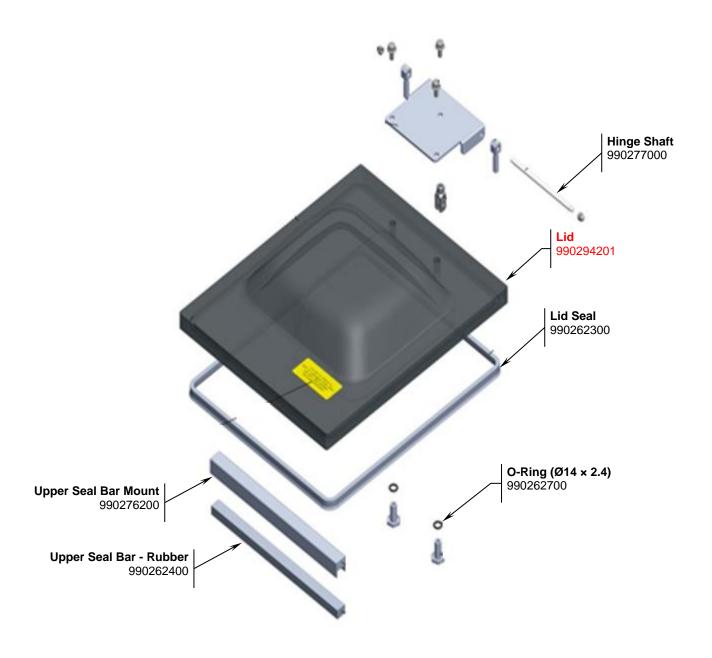

Parts and Accessories Diagram

XV03 – 230V CE – SERIES A

PROPRIETARY RIGHTS NOTICE This document and all information contained within it is the property of Hamilton Beach Brands, Inc. (HBB). It is confidential and proprietary and has been provided to you for a limited purpose. It must be returned or destroyed upon request. Disclosure, reproduction or use of this document and any information contained within it, in full or in part, for any purpose is forbidden without the prior written consent of HBB. No photographs may be taken of any article fabricated or assembled from this document without the prior written consent of HBB.

| Hamilton Beach<br>4421 Waterfront Drive<br>Glen Allen, VA 23060 | Revision Description: | Change adhesive tape part to 990278500 |                |        |             |              |          |   |
|-----------------------------------------------------------------|-----------------------|----------------------------------------|----------------|--------|-------------|--------------|----------|---|
|                                                                 | Request Number:       | DOC12572                               | Revision Date: |        | 01/24/2023  | Approved by: | DOC12572 |   |
|                                                                 | Issue Code(s):        |                                        | Page:          | 1 of 4 | Document #: | 540097300    | Rev:     | D |